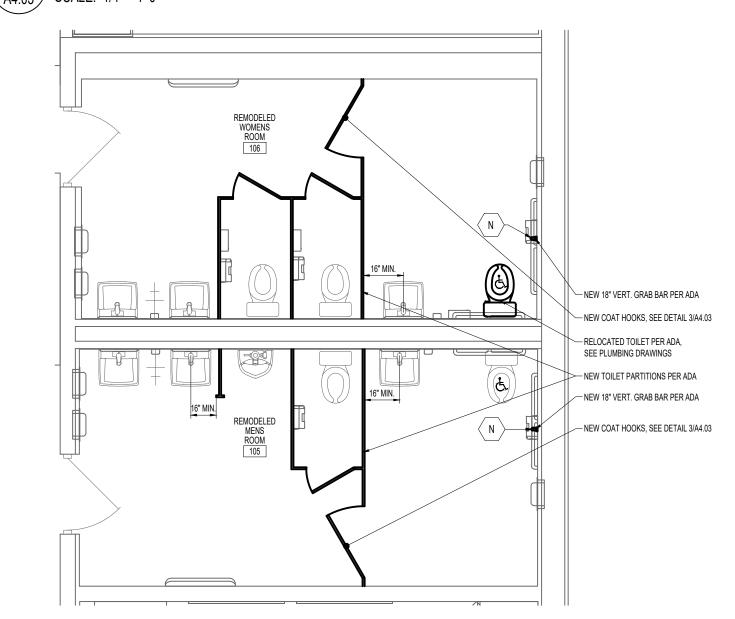

## REMODELED CUSTOMER RESTROOM DEMO PLAN A4.03 | SCALE: 1/4" = 1'-0"

2 REMUDELLE SCALE: 1/4" = 1'-0" REMODELED CUSTOMER RESTROOM DETAIL PLAN

035 NORTHWINDS DR NW CONCORD, NC 28027 704.700.2000 | ycharch.com

| RESTROOM NOTES |                                                                                                                                                                                                                                                                                             | TOILET ACCESSORY LEGEND                                                                                                                                                              |                               |                                                                               |
|----------------|---------------------------------------------------------------------------------------------------------------------------------------------------------------------------------------------------------------------------------------------------------------------------------------------|--------------------------------------------------------------------------------------------------------------------------------------------------------------------------------------|-------------------------------|-------------------------------------------------------------------------------|
|                | THE CHANGING TABLE SHALL BE MOUNTED IN ACCORDANCE WITH THE                                                                                                                                                                                                                                  | STATUS OF<br>ACCESSORIES                                                                                                                                                             | TOILE                         |                                                                               |
|                | MANUFACTURER'S INSTALLATION MANUAL, ALL BUILDING CODES; REGULATIONS AND ORDINANCES RELATING TO CLEARANCE AND A.D.A.                                                                                                                                                                         | EXISTING                                                                                                                                                                             | $\langle A \rangle$           | EXCEL -THIN AIR ELECTRIC HAND DRYER - SURFACE MOUNTED                         |
| R              | REGULATIONS:                                                                                                                                                                                                                                                                                | EXISTING                                                                                                                                                                             | В                             | BABY CHANGING TABLE, SEE NOTE #2—                                             |
| •              | CHANGING TABLE MANUFACTURED BY: SAFESTRAP COMPANY, INC. 105 WEST DEWEY AVENUE, BUILDING D SUITE 410, WHARTON, NJ 07885 CONTACT: TOLL FREE 1-800-356-7796 "DIAPER-DEPOT HORIZONTAL DIAPER CHANGING STATION" MODEL #2301, COLOR: POWDER GRAY, MODEL #2300, COLOR; IVORY. PHONE (973) 442-4623 | EXISTING                                                                                                                                                                             | $\langle c \rangle$           | 36" GRAB BAR                                                                  |
|                |                                                                                                                                                                                                                                                                                             | EXISTING                                                                                                                                                                             | Q                             | 48" GRAB BAR                                                                  |
|                |                                                                                                                                                                                                                                                                                             | EXISTING                                                                                                                                                                             | E                             | 18"x30" MIRROR                                                                |
|                | HAND DRYER ORDERING INFORMATION ORDER FROM: GEORGE SCOTT                                                                                                                                                                                                                                    |                                                                                                                                                                                      | F                             | 18"x30" TILTED MIRROR                                                         |
|                | ASSOCIATES CONTACT: CURTIS SCOTT (704) 376-4775. ORDER RECESSED KIT<br>FOR MODIFICATION                                                                                                                                                                                                     | EXISTING                                                                                                                                                                             | G                             | SOAP DISPENSER (BY ECOLAB)                                                    |
|                | MIRRORS BY: BOBRICK WASHROOM EQUIPMENT INC SEE SPECIFICATIONS                                                                                                                                                                                                                               | EXISTING                                                                                                                                                                             | $\left\langle H\right\rangle$ | TOILET PAPER DISPENSER - SCA MODEL # 66T, MOUNT BOTTOM AT +24" A.F.F.         |
|                | NEW TOILET FIXTURES & SINKS TO BE "WHITE" COLORED                                                                                                                                                                                                                                           | EXISTING                                                                                                                                                                             | $\left\langle J\right\rangle$ | SANITARY NAPKINITAMPON DISPOSAL - SCA BOBRICK B-254, MOUNT TOP AT +28" A.F.F. |
|                |                                                                                                                                                                                                                                                                                             | EXISTING                                                                                                                                                                             | $\langle K \rangle$           | FLOOR DRAIN                                                                   |
|                | EACH TOILET PARTITION DOOR SHALL RECEIVE 2 COAT HOOKS, ONE HOOK<br>SHALL BE MOUNTED @ 47" A.F.F. AND THE OTHER @ 59"AFF                                                                                                                                                                     | EXISTING                                                                                                                                                                             | L                             | TOILET PARTITIONS, SEE NOTE #6 & #7                                           |
|                | EACH TOILET PARTITION DOOR SHALL HAVE A PULL HANDLE MOUNTED ON                                                                                                                                                                                                                              |                                                                                                                                                                                      | M                             | SCHLUTER QUADEC S.S. 1/4" SQUARE EDGE PROTECTION PROFILE-                     |
|                | BOTH SIDES OF THE DOOR @ 42" A.F.F.                                                                                                                                                                                                                                                         | NEW                                                                                                                                                                                  | $\langle N \rangle$           | 18" VERTICAL GRAB BAR                                                         |
|                | CAULK FIXTURES IN RESTROOMS.                                                                                                                                                                                                                                                                |                                                                                                                                                                                      | P                             | PATCH WALLS AS REQUIRED WHERE DISTURBED BY DEMOLITION.                        |
|                | ANY WORK IN RESTROOMS TO BE SCHEDULED TO ALLOW FOR AT LEAST ONE OPEN AT ALL TIMES. COORDINATE WITH FOOD LION CONSTRUCTION MANAGER.                                                                                                                                                          |                                                                                                                                                                                      | $\langle Q \rangle$           | EXCEL - STAINLESS WALL GUARD 16" X 32"                                        |
|                |                                                                                                                                                                                                                                                                                             | *ASTERISK INDICATES EXISTING TOILET ACCESSORY TO BE RELOCATED. CONTRACTOR SHALL COORDINATE WITH FOOD LION CONSTRUCTION MANAGER FOR REMOVAL AND REUSE OF EXISTING TOILET ACCESSORIES. |                               |                                                                               |
| ).             | REMOVE EXISTING SANITARY NAPKIN DISPENSER FROM WOMEN'S RESTROOM.                                                                                                                                                                                                                            |                                                                                                                                                                                      |                               |                                                                               |