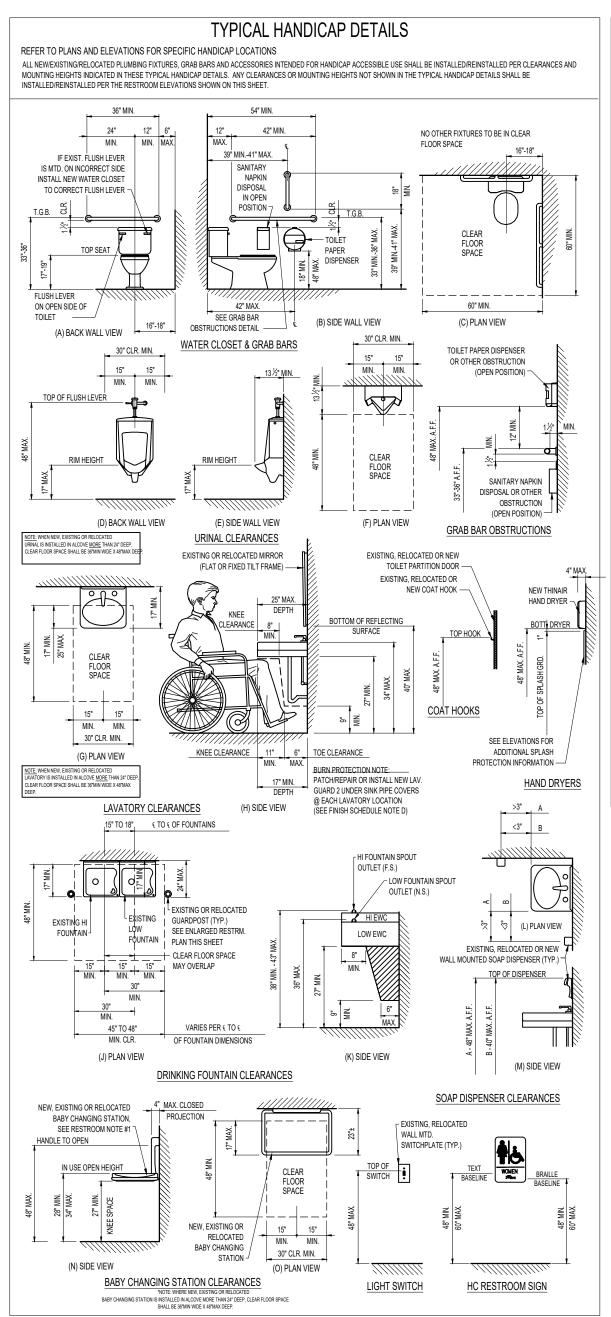

BOTH SIDES OF THE DOOR @ 42" A.F.F. CAULK FIXTURES IN RESTROOMS.

10. REMOVE EXISTING SANITARY NAPKIN DISPENSER FROM WOMEN'S RESTRO REINSTALL AFTER NEW TILE WORK OR NEW PARTITIONS ARE INSTALLED.

11. TOILET PAPER DISPENSER TO BE MOUNTED 18" MIN TO 48" A.F.F. MAX AND 42" MAX. OFF BACK WALL TO CENTERLINE OF OUTLET OF DISPENSER.

EXISTING FIXTURES AND TOILET ACCESSORIES REMOVED FOR INSTALLATION OF NEW PORCELAIN WALL TILE OR NEW TOILET PARTITIONS ARE TO BE INSTALLED PER ADA COMPLIANCE.

GRAB BARS SHALL BE MOUNTED TO SUPPORT A FORCE OF 250 LBS. APPLIED @ ANY POINT IN ANY DIRECTION. PROVIDE AND INSTALL WOOD BLOCKING IN WALL @ NEW WALL OR USE BOBRICK "WING-IT" FASTENERS @ EXISTING TILE.

14. PROVIDE LAVATORIES IN RESTROOMS WITH TRAP AND RISER INSULATION KIT.

15. PROVIDE R-11 BATT SOUND INSULATION IN WALLS AND ABOVE CEILING IN RESTROOMS WHEN WALLS ARE NEW. COORDINATE WITH PARTITION TYPES. INSTALL INSULATION ABOVE CEILING IN EXISTING CONDITIONS, IF NOT

| RESTROOM NOTES |                                                                                                                                                                                                                                                                                             | TOILET ACCESSORY LEGEND                                                                                                                                                              |                               |                                                                               |
|----------------|---------------------------------------------------------------------------------------------------------------------------------------------------------------------------------------------------------------------------------------------------------------------------------------------|--------------------------------------------------------------------------------------------------------------------------------------------------------------------------------------|-------------------------------|-------------------------------------------------------------------------------|
|                | THE CHANGING TABLE SHALL BE MOUNTED IN ACCORDANCE WITH THE                                                                                                                                                                                                                                  | STATUS OF<br>ACCESSORIES                                                                                                                                                             | TOILE                         |                                                                               |
|                | MANUFACTURER'S INSTALLATION MANUAL, ALL BUILDING CODES; REGULATIONS AND ORDINANCES RELATING TO CLEARANCE AND A.D.A.                                                                                                                                                                         | EXISTING                                                                                                                                                                             | $\langle A \rangle$           | EXCEL -THIN AIR ELECTRIC HAND DRYER - SURFACE MOUNTED                         |
| R              | REGULATIONS:                                                                                                                                                                                                                                                                                | EXISTING                                                                                                                                                                             | В                             | BABY CHANGING TABLE, SEE NOTE #2—                                             |
| •              | CHANGING TABLE MANUFACTURED BY: SAFESTRAP COMPANY, INC. 105 WEST DEWEY AVENUE, BUILDING D SUITE 410, WHARTON, NJ 07885 CONTACT: TOLL FREE 1-800-356-7796 "DIAPER-DEPOT HORIZONTAL DIAPER CHANGING STATION" MODEL #2301, COLOR: POWDER GRAY, MODEL #2300, COLOR; IVORY. PHONE (973) 442-4623 | EXISTING                                                                                                                                                                             | $\langle c \rangle$           | 36" GRAB BAR                                                                  |
|                |                                                                                                                                                                                                                                                                                             | EXISTING                                                                                                                                                                             | Q                             | 48" GRAB BAR                                                                  |
|                |                                                                                                                                                                                                                                                                                             | EXISTING                                                                                                                                                                             | E                             | 18"x30" MIRROR                                                                |
|                | HAND DRYER ORDERING INFORMATION ORDER FROM: GEORGE SCOTT                                                                                                                                                                                                                                    |                                                                                                                                                                                      | F                             | 18"x30" TILTED MIRROR                                                         |
|                | ASSOCIATES CONTACT: CURTIS SCOTT (704) 376-4775. ORDER RECESSED KIT<br>FOR MODIFICATION                                                                                                                                                                                                     | EXISTING                                                                                                                                                                             | G                             | SOAP DISPENSER (BY ECOLAB)                                                    |
|                | MIRRORS BY: BOBRICK WASHROOM EQUIPMENT INC SEE SPECIFICATIONS                                                                                                                                                                                                                               | EXISTING                                                                                                                                                                             | $\left\langle H\right\rangle$ | TOILET PAPER DISPENSER - SCA MODEL # 66T, MOUNT BOTTOM AT +24" A.F.F.         |
|                | NEW TOILET FIXTURES & SINKS TO BE "WHITE" COLORED                                                                                                                                                                                                                                           | EXISTING                                                                                                                                                                             | $\left\langle J\right\rangle$ | SANITARY NAPKINITAMPON DISPOSAL - SCA BOBRICK B-254, MOUNT TOP AT +28" A.F.F. |
|                |                                                                                                                                                                                                                                                                                             | EXISTING                                                                                                                                                                             | $\langle K \rangle$           | FLOOR DRAIN                                                                   |
|                | EACH TOILET PARTITION DOOR SHALL RECEIVE 2 COAT HOOKS, ONE HOOK<br>SHALL BE MOUNTED @ 47" A.F.F. AND THE OTHER @ 59"AFF                                                                                                                                                                     | EXISTING                                                                                                                                                                             | L                             | TOILET PARTITIONS, SEE NOTE #6 & #7                                           |
|                | EACH TOILET PARTITION DOOR SHALL HAVE A PULL HANDLE MOUNTED ON                                                                                                                                                                                                                              |                                                                                                                                                                                      | M                             | SCHLUTER QUADEC S.S. 1/4" SQUARE EDGE PROTECTION PROFILE-                     |
|                | BOTH SIDES OF THE DOOR @ 42" A.F.F.                                                                                                                                                                                                                                                         | NEW                                                                                                                                                                                  | $\langle N \rangle$           | 18" VERTICAL GRAB BAR                                                         |
|                | CAULK FIXTURES IN RESTROOMS.                                                                                                                                                                                                                                                                |                                                                                                                                                                                      | P                             | PATCH WALLS AS REQUIRED WHERE DISTURBED BY DEMOLITION.                        |
|                | ANY WORK IN RESTROOMS TO BE SCHEDULED TO ALLOW FOR AT LEAST ONE OPEN AT ALL TIMES. COORDINATE WITH FOOD LION CONSTRUCTION MANAGER.                                                                                                                                                          |                                                                                                                                                                                      | $\langle Q \rangle$           | EXCEL - STAINLESS WALL GUARD 16" X 32"                                        |
|                |                                                                                                                                                                                                                                                                                             | *ASTERISK INDICATES EXISTING TOILET ACCESSORY TO BE RELOCATED. CONTRACTOR SHALL COORDINATE WITH FOOD LION CONSTRUCTION MANAGER FOR REMOVAL AND REUSE OF EXISTING TOILET ACCESSORIES. |                               |                                                                               |
| ).             | REMOVE EXISTING SANITARY NAPKIN DISPENSER FROM WOMEN'S RESTROOM.                                                                                                                                                                                                                            |                                                                                                                                                                                      |                               |                                                                               |