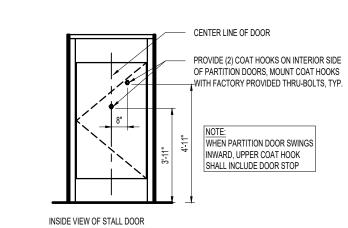

| RESTROOM NOTES |                                                                                                                                                                                                                                                                                             | TOILET ACCESSORY LEGEND                                                                                                                                                              |                               |                                                                               |
|----------------|---------------------------------------------------------------------------------------------------------------------------------------------------------------------------------------------------------------------------------------------------------------------------------------------|--------------------------------------------------------------------------------------------------------------------------------------------------------------------------------------|-------------------------------|-------------------------------------------------------------------------------|
|                | THE CHANGING TABLE SHALL BE MOUNTED IN ACCORDANCE WITH THE                                                                                                                                                                                                                                  | STATUS OF<br>ACCESSORIES                                                                                                                                                             | TOILE                         |                                                                               |
|                | MANUFACTURER'S INSTALLATION MANUAL, ALL BUILDING CODES; REGULATIONS AND ORDINANCES RELATING TO CLEARANCE AND A.D.A.                                                                                                                                                                         | EXISTING                                                                                                                                                                             | $\langle A \rangle$           | EXCEL -THIN AIR ELECTRIC HAND DRYER - SURFACE MOUNTED                         |
| R              | REGULATIONS:                                                                                                                                                                                                                                                                                | EXISTING                                                                                                                                                                             | В                             | BABY CHANGING TABLE, SEE NOTE #2—                                             |
| •              | CHANGING TABLE MANUFACTURED BY: SAFESTRAP COMPANY, INC. 105 WEST DEWEY AVENUE, BUILDING D SUITE 410, WHARTON, NJ 07885 CONTACT: TOLL FREE 1-800-356-7796 "DIAPER-DEPOT HORIZONTAL DIAPER CHANGING STATION" MODEL #2301, COLOR: POWDER GRAY, MODEL #2300, COLOR; IVORY. PHONE (973) 442-4623 | EXISTING                                                                                                                                                                             | $\langle c \rangle$           | 36" GRAB BAR                                                                  |
|                |                                                                                                                                                                                                                                                                                             | EXISTING                                                                                                                                                                             | Q                             | 48" GRAB BAR                                                                  |
|                |                                                                                                                                                                                                                                                                                             | EXISTING                                                                                                                                                                             | E                             | 18"x30" MIRROR                                                                |
|                | HAND DRYER ORDERING INFORMATION ORDER FROM: GEORGE SCOTT                                                                                                                                                                                                                                    |                                                                                                                                                                                      | F                             | 18"x30" TILTED MIRROR                                                         |
|                | ASSOCIATES CONTACT: CURTIS SCOTT (704) 376-4775. ORDER RECESSED KIT<br>FOR MODIFICATION                                                                                                                                                                                                     | EXISTING                                                                                                                                                                             | G                             | SOAP DISPENSER (BY ECOLAB)                                                    |
|                | MIRRORS BY: BOBRICK WASHROOM EQUIPMENT INC SEE SPECIFICATIONS                                                                                                                                                                                                                               | EXISTING                                                                                                                                                                             | $\left\langle H\right\rangle$ | TOILET PAPER DISPENSER - SCA MODEL # 66T, MOUNT BOTTOM AT +24" A.F.F.         |
|                | NEW TOILET FIXTURES & SINKS TO BE "WHITE" COLORED                                                                                                                                                                                                                                           | EXISTING                                                                                                                                                                             | $\left\langle J\right\rangle$ | SANITARY NAPKINITAMPON DISPOSAL - SCA BOBRICK B-254, MOUNT TOP AT +28" A.F.F. |
|                |                                                                                                                                                                                                                                                                                             | EXISTING                                                                                                                                                                             | $\langle K \rangle$           | FLOOR DRAIN                                                                   |
|                | EACH TOILET PARTITION DOOR SHALL RECEIVE 2 COAT HOOKS, ONE HOOK<br>SHALL BE MOUNTED @ 47" A.F.F. AND THE OTHER @ 59"AFF                                                                                                                                                                     | EXISTING                                                                                                                                                                             | L                             | TOILET PARTITIONS, SEE NOTE #6 & #7                                           |
|                | EACH TOILET PARTITION DOOR SHALL HAVE A PULL HANDLE MOUNTED ON                                                                                                                                                                                                                              |                                                                                                                                                                                      | M                             | SCHLUTER QUADEC S.S. 1/4" SQUARE EDGE PROTECTION PROFILE-                     |
|                | BOTH SIDES OF THE DOOR @ 42" A.F.F.                                                                                                                                                                                                                                                         | NEW                                                                                                                                                                                  | $\langle N \rangle$           | 18" VERTICAL GRAB BAR                                                         |
|                | CAULK FIXTURES IN RESTROOMS.                                                                                                                                                                                                                                                                |                                                                                                                                                                                      | P                             | PATCH WALLS AS REQUIRED WHERE DISTURBED BY DEMOLITION.                        |
|                | ANY WORK IN RESTROOMS TO BE SCHEDULED TO ALLOW FOR AT LEAST ONE OPEN AT ALL TIMES. COORDINATE WITH FOOD LION CONSTRUCTION MANAGER.                                                                                                                                                          |                                                                                                                                                                                      | $\langle Q \rangle$           | EXCEL - STAINLESS WALL GUARD 16" X 32"                                        |
|                |                                                                                                                                                                                                                                                                                             | *ASTERISK INDICATES EXISTING TOILET ACCESSORY TO BE RELOCATED. CONTRACTOR SHALL COORDINATE WITH FOOD LION CONSTRUCTION MANAGER FOR REMOVAL AND REUSE OF EXISTING TOILET ACCESSORIES. |                               |                                                                               |
| ).             | REMOVE EXISTING SANITARY NAPKIN DISPENSER FROM WOMEN'S RESTROOM.                                                                                                                                                                                                                            |                                                                                                                                                                                      |                               |                                                                               |

COAT HOOK MOUNTING DETAIL A4.03 | SCALE: 1/4" = 1'-0"