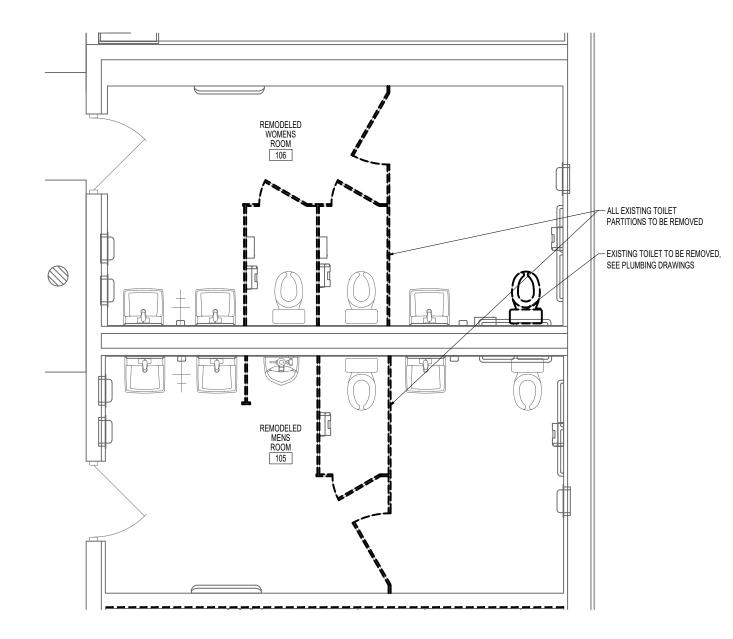

## REMODELED CUSTOMER RESTROOM DEMO PLAN A4.03 | SCALE: 1/4" = 1'-0"

2 REMUDELLE SCALE: 1/4" = 1'-0" REMODELED CUSTOMER RESTROOM DETAIL PLAN

035 NORTHWINDS DR NW CONCORD, NC 28027 704.700.2000 | ycharch.com